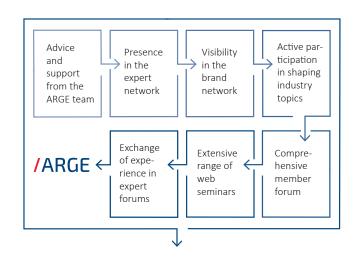

## **ABOUT ARGE**

- / Industrial association for building services
- / 112 well-known brand members
- / Product data quality management
- / Standardisati on and norming
- / Electronic business process opti misati on
- / Neutral consulti ng: bathroom planning, BIM, EDI, ETIM, PIM

# YOU TOO CAN BENEFIT FROM A STRONG INDUSTRY COMMUNITY AND OUR EXPERIENCE!

As a member of the largest building services association in the industry, you can shape digitalisation, product data management as well as standards and formats!

# 7 REASONS FOR YOUR MEMBERSHIP



#### **BECOME A MEMBER NOW!**

# BENEFITS FOR MANUFACTURERS

- / Participation in a strong brand association
- / Time and cost savings through established standards
- / Entry into professional data management
- / Powerful, secure IT infrastructures

## **OUR PLATFORM**



- / Building-masterdata.com: product data and documents
- / More than 5,000 users
- / One platform for all brands
- / Free of charge for B2B market partners
- / International (14 European countries)





CONTACT We want you to become part of our brand community! With us, your product data management will be faster and better. Secure. Economical. Future-oriented. From the first phone call to after data distribution: Our experienced team is happy to be there for you! ARGE Neue Medien / Klingenderstr. 10 - 14 33100 Paderbo